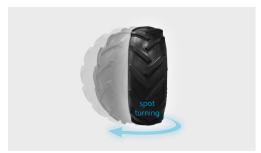

**Ultrasonic Sensors**Enable obstacle detection and intelligent path planning, ensuring safe and efficient navigation through constant scanning.

**Differential Steering**Provides better energy efficiency and agile maneuvers, including the ability to rotate on the spot and make tight turns.