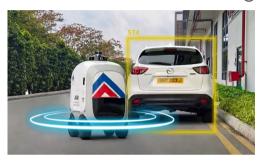

**Ultrasonic Sensors**Enable obstacle detection and intelligent path planning, ensuring safe and efficient navigation through constant scanning.

**Differential Steering**Provides better energy efficiency and agile maneuvers, including the ability to rotate on the spot and make tight turns.

Obstacle Avoidance
The integration of real-time obstacle detection and ultrasonic sensors enables it to detect and react to obstacles.

**Self-Charging Intelligence**Automatically return to a designated charging station when battery runs low. Wireless charging is available as an option.