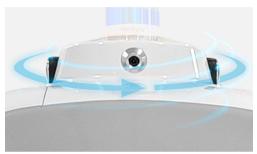

**Ultrasonic Sensors**Enable obstacle detection and intelligent path planning, ensuring safe and efficient navigation through constant scanning.

**Differential Steering**Provides better energy efficiency and agile maneuvers, including the ability to rotate on the spot and make tight turns.

Obstacle Avoidance
The integration of real-time obstacle detection and ultrasonic sensors enables it to detect and react to obstacles.

**Self-Charging Intelligence**Automatically return to a designated charging station when battery runs low. Wireless charging is available as an option.