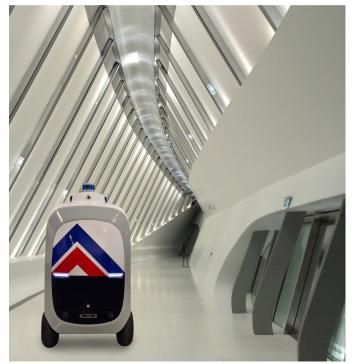

### **ASR** FEATURES & BENEFITS

Autonomous Navigation System

360-degree Video Streaming

Battery Life (≤ 6 hours)

**Emergency Stop Button** 

Ultrasonic Sensors

Live Audio and Two-way Intercom

Obstacle Avoidance (Static and Dynamic)

Broadcast Messages

LED Digital Screen Display

(Fleet Management Control System)

Self-Recharging Capabilities

3D Lidar

Differential Steering

Multi Terrain Traverse

Multi-Storey Capabilities